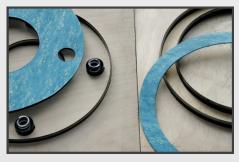

V-Seal offer customers a range of jointing materials from most leading manufacturers, which can be supplied as full sheets or gaskets cut to standard and non-standard sizes to suit individual requirements.

Gasket materials can range from general purpose to high specification to suit a wide variety of applications.

We are well aware of the pressures to keep production lines open and our service is well known in the industry for short lead-times, with the majority of gaskets being manufactured and despatched the same day.