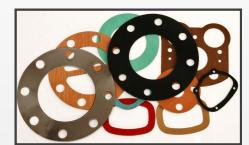

V-Seal offer customers a range of jointing materials from most leading manufacturers, which can be supplied as full sheets or gaskets cut to standard and non-standard sizes to suit individual requirements.

Gasket materials can range from general purpose to high specification to suit a wide variety of applications.

We are well aware of the pressures to keep production lines open and our service is well known in the industry for short lead-times, with the majority of gaskets being manufactured and despatched the same day.