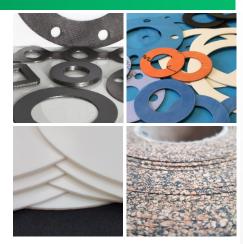

# **Materials**

Our Soft Cutting department is able to process materials including:

- Graphite (Pure, Foil Reinforced and Tanged Reinforced)
- Compressed Non-Asbestos Fibre (CNAF or Nonas) to multiple specifications
- PTFE (Sintered and Unsintered, Glass Filled, Carbon Filled, Bronze Filled)
- Expanded and Modified PTFE
- Rubber (Natural, Neoprene, EPDM, WRAS EPDM, Nitrile, Viton, Silicone) plus specification variants
- Vegetable Fibre
- Cork grades blended with Neoprene or Nitrile Rubber binders

Gasket materials can range from general purpose to high specification to suit a wide variety of applications.

We are well aware of the pressures to keep production lines open and our service is well known in the industry for short lead-times, with the majority of gaskets being manufactured and despatched the same day.