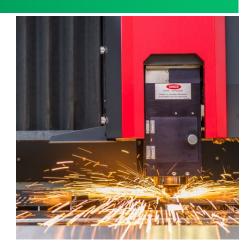

# LASER CUTTING

V-Seal now offer high quality Laser Cutting services to accompany our expanding production and manufacturing facilities.

Our state-of-the-art Fiber Laser improves lead times when processing Brass, Bronze and Copper as well as Stainless Steels and Alloys.

Utilising Nitrogen Gas, the 'cut quality' is increased providing a cleaner finish and improved appearance, reducing the need for de-burring and grinding post-production.

With almost no limitation to the part complexity that laser cutting provides, we can produce detailed and intricate components with a very high level of accuracy.